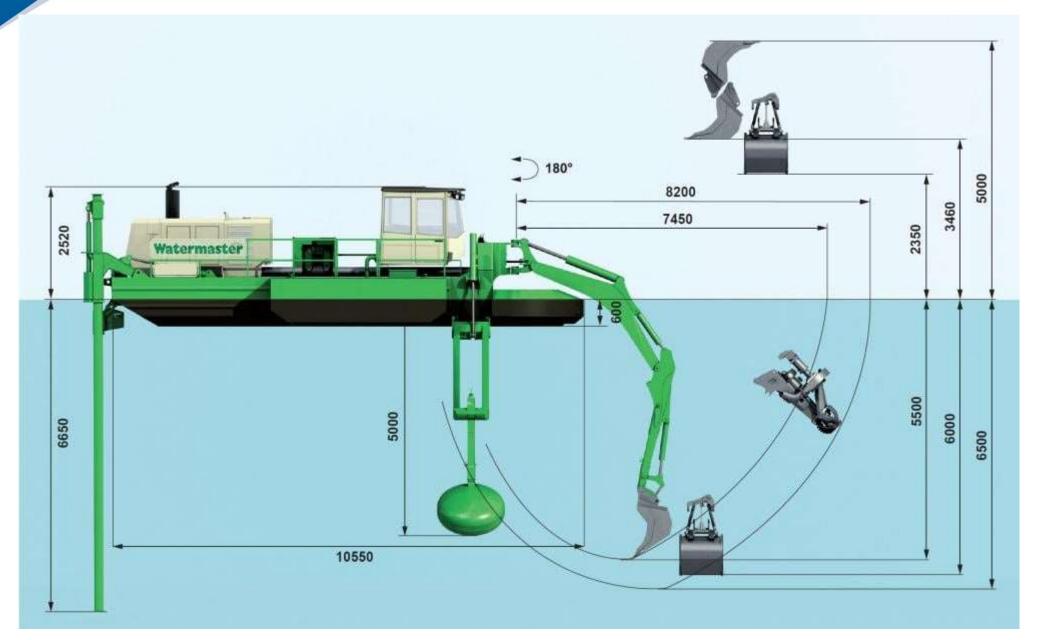

| Specifications |                                                                                        |                     |                 |
|----------------|----------------------------------------------------------------------------------------|---------------------|-----------------|
| Power          | Caterpillar C7.1 diesel engine, 205kW                                                  | Length Without Boom | 11.00m          |
| Cutter Pump    | WM P250                                                                                | Width               | 3.30m           |
| Dredging Depth | 6m<br>250mm dia.                                                                       | Height              | 3.15m           |
| Anchors        | 2 x front stabilisers<br>2 x rear tilting stabilisers                                  | Survey (AMSA)       | 2D              |
| Attachments    | Rose cutter<br>Teeth bucket<br>Batter bucket<br>Rake<br>Environmental clamshell bucket |                     | AUSTRALIA OFFIC |